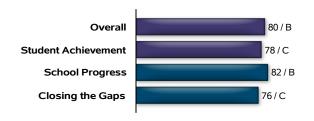

## **School Information**

District Name: WALLER ISD
Campus Type: Elementary
Total Students: 643
Grade Span: PK - 05

For more information about this campus, see: https://TXSchools.gov

State accountability ratings are based on three domains: Student Achievement, School Progress, and Closing the Gaps. The graph below provides summary results for FIELDS STORE EL. Scores are scaled from 0 to 100 to align with letter grades.